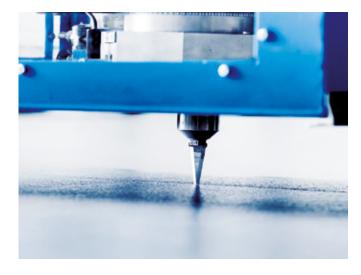

#### **WE OFFER**

- o cut and punched parts according to individual drawings
- o cutting with oscillating knife
  - material fixation via vacuum
  - feeding function
  - software for optimum material utilization
- endless strips from 12 mm in width