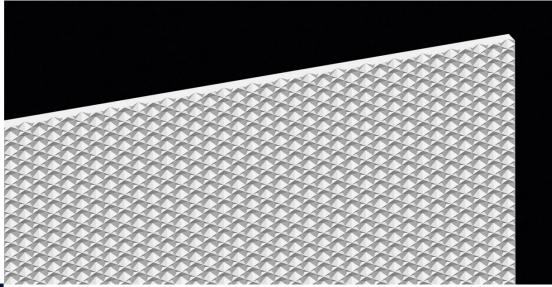

# **BWF** design**PRISM**

Homogeneous surface light for LED applications preventing hotspots and showing the already proven micro prismatic structure

Two highlights of BWF Profiles in one sheet. That's what our latest micro prismatic sheet offers:

## **BWF designPRISM**

The already proven micro prismatic structure of BWF diamondPRISM® combined with the diffusion of BWF colourLED® for homogeneous surface light result in the perfect sheet.

#### **Properties**

- · Especially for LED applications
- With BWF colourLED<sup>®</sup> for excellent light diffusion
- Hiding LED hotspots while guaranteeing highest transmission
- Micro prismatic structure for high-class appearance and defined light distribution
- Perfect light distribution without additional foil
- Due to inverse micro prismatic structure
  no predetermined breaking points
  - no additional panel necessary
- Homogeneous appearance due to unidirectional structure