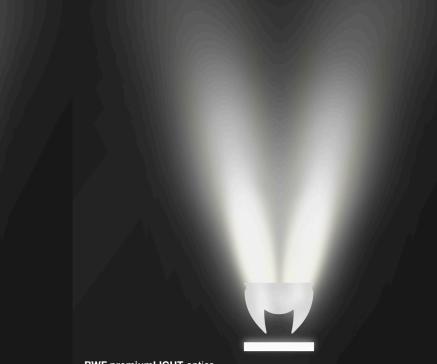

## BWF premiumLIGHT pure light experience

## Zebras belong to nature ...

... rather than on walls. A pleasant lighting atmosphere through a low glare and high transmission rate at the same time are the requirements of your customers.

The applied light-directing solutions in order to meet these requirements, however can lead to a so called "zebra (stripe) effect". **BWF premiumLIGHT** eliminates this effect

## **ADVANTAGES OF BWF premiumLIGHT**

- Reduction of the zebra (stripe) effect through bundled light diffusion
- Glare reduction remains
- o no loss of transmission or light